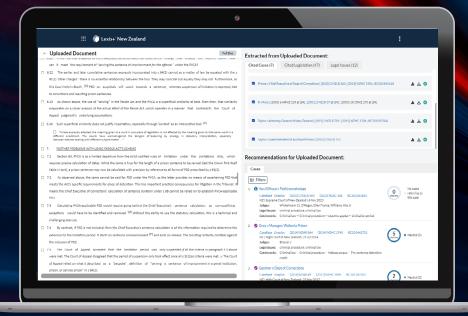

Lexis Argument Analyser is an efficiency solution powered by artificial intelligence (AI) that enhances your case law research by swiftly unearthing deep insights in relation to your matter.

Simply upload a legal document or passage into Lexis Argument Analyser to retrieve relevant case recommendations, analysis of cited cases, and mapping of the salient legal issues contained in your document or passage.

## Want to feel certain that your legal research is complete?

See on-point case recommendations, citation analysis and downloadable authorities instantly delivered within an intuitive dashboard.

Instead of requiring multiple or successive keyword searches, Lexis Argument Analyser responds to the information you submit, making relevant recommendations on case law and legal issues based on an analysis of your matter.

The solution presents analysis from CaseBase® (case treatment data, catchwords and cases referring to cited cases) in an intuitive interface so that you can easily view and evaluate the cited authorities in your passage.

Case and legislation authorities are delivered in full-text format and may be downloaded individually or as a batch, so you can:

- ✓ read on the go
- ✓ attach to a brief, or
- ✓ transfer to a court bundle
- ✓ share with colleagues.