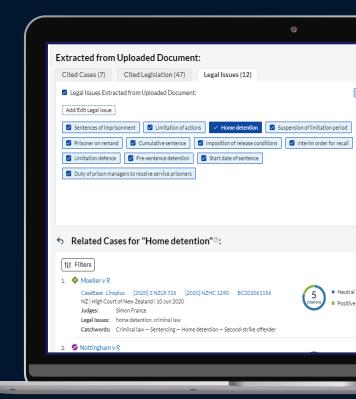

Lexis Argument Analyser is an efficiency solution powered by artificial intelligence (AI) that enhances your case law research by swiftly unearthing deep insights in relation to your matter.

Simply upload a legal document or passage into Lexis Argument Analyser to retrieve relevant case recommendations, analysis of cited cases, and mapping of the salient legal issues contained in your document or passage.

## Want to feel certain that your legal research is complete?

See on-point case recommendations, citation analysis and downloadable authorities instantly delivered within an intuitive dashboard.

Instead of requiring multiple or successive keyword searches, Lexis Argument Analyser responds to the information you submit, making relevant recommendations on case law and legal issues based on an analysis of your matter.

The solution presents analysis from CaseBase® (case treatment data, catchwords and cases referring to cited cases) in an intuitive interface so that you can easily view and evaluate the cited authorities in your passage.